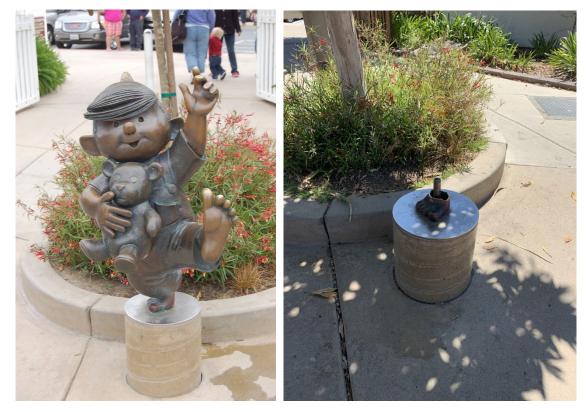

The original statue of Dennis the Menace was also stolen back in October 2006, and in 2007 a replacement statue was erected. The statue was attached to the concrete base more securely, however, the thieves used a grinder to cut the foot of Dennis the Menace and steal the statue.

The bronze statue that portrays the Ketcham cartoon character, Dennis the Menace, is approximately 3 feet high and weighs approximately 125 pounds. The statue is valued around \$10,000.

Photos: Dennis the Menace statue location before, and after it was stolen. Parks staff have since removed the stand.